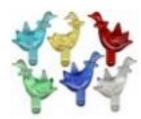

48.95 USD 39.50 USD

Christmas tree plastic light up duck tree lights med. assorted colors 1-1/8" H. x 3/4" W 1/8" stem (100) FREE SHIPPING ON THIS PRODUCT

19.95 USD 14.95 USD

Christmas tree plastic light up holly all red with white buds quantity:100 per package Bulb Size:1" square Stem Size:1/2" L x 3/16" Dia. FREE SHIPPING ON THIS PRODUCT