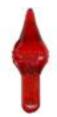

17.99 USD 15.95 USD

Christmas tree plastic light up med. bow plastic bulbs 1" W x 1" H bulb with 3/8" L x 3/16" Dia. stem (72) asst. colors FREE SHIPPING ON THIS PRODUCT

Christmas tree plastic light up med. butterfly ALL RED only (quant. 75) stem 1/8" 1"w 5/8"h