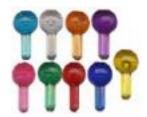

18.99 USD 10.99 USD

Christmas tree plastic light up large swirls 1" 1/8" stems assorted colors(100) FREE SHIPPING ON THIS PRODUCT

Christmas tree plastic light up large twist bulbs Height (overall): 1-3/8'' Stem 1/2'' Diameter 7/16''clear (50) FREE SHIPPING ON THIS PRODUCT

Christmas tree plastic light up large twist bulbs Height (overall): 1-3/8'' Stem 1/2'' Diameter 7/16''blue (50) FREE SHIPPING ON THIS PRODUCT

Christmas tree plastic light up large twist bulbs Height (overall): 1-3/8'' Stem 1/2'' Diameter 7/16''green (50) FREE SHIPPING ON THIS PRODUCT

Christmas tree plastic light up large twist bulbs Height (overall): 1-3/8'' Stem 1/2'' Diameter 7/16''red (50) FREE SHIPPING ON THIS PRODUCT

Christmas tree plastic light up large twist bulbs Height (overall):1-3/8''
Stem:1/2'' Diameter: 7/16'' assorted (50) FREE SHIPPING ON THIS PRODUCT

17.99 USD 15.95 USD

Christmas tree plastic light up med. bow plastic bulbs 1" W x 1" H bulb with 3/8" L x 3/16" Dia. stem (72) asst. colors FREE SHIPPING ON THIS PRODUCT

Christmas tree plastic light up med. butterfly ALL RED only (quant. 75) stem 1/8" 1"w 5/8"h