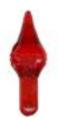

17.99 USD 15.95 USD

Christmas tree plastic light up med. bow plastic bulbs 1" W x 1" H bulb with 3/8" L x 3/16" Dia. stem (72) asst. colors FREE SHIPPING ON THIS PRODUCT

Christmas tree plastic light up med. butterfly ALL RED only (quant. 75) stem 1/8" 1"w 5/8"h