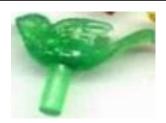

18.99 USD 7.99 USD

Christmas tree plastic light up med. dove green 1/2"x1" 1/8" stem(quant. 100) FREE SHIPPING ON THIS PRODUCT

19.99 USD 10.99 USD

Christmas tree plastic light up medium birds Bulb: 1-1/8" L x 7/16" H Stem: 3/8" L x 3/16" Dia. assorted colors (100) FREE SHIPPING ON THIS PRODUCT