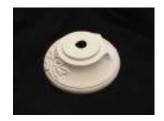

5.99 USD 3.99 USD

Replacement for Christmas tree large Base unpainted bisque by itself bottom 6 3/4"w opening at bottom of tree of 3 5/8 "

22.40 USD 17.99 USD

Replacement for Christmas tree medium Base unpainted bisque by itself bottom 5 1/8"w opening at bottom of tree of 2 7/8 "