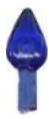

Christmas tree plastic light up tglobes medium assorted colors Quantity: 72 per package Bulb Size: 1/2" Dia. Stem Size: 1/2" L x 3/16" Dia. FREE SHIPPING ON THIS PRODUCT

19.95 USD 14.95 USD

Christmas tree plastic light up twist med 1'' L x 3/8'' W overall Stem: 3/8'' L x 3/16'' Dia. all blue (100) FREE SHIPPING ON THIS PRODUCT