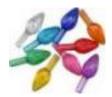

18.99 USD 10.99 USD

Christmas tree plastic light up large swirls 1" 1/8" stems assorted colors(100) FREE SHIPPING ON THIS PRODUCT

Christmas tree plastic light up large twist bulbs Height (overall): 1-3/8'' Stem 1/2'' Diameter 7/16''clear (50) FREE SHIPPING ON THIS PRODUCT

Christmas tree plastic light up large twist bulbs Height (overall): 1-3/8'' Stem 1/2'' Diameter 7/16''blue (50) FREE SHIPPING ON THIS PRODUCT

Christmas tree plastic light up large twist bulbs Height (overall): 1-3/8'' Stem 1/2'' Diameter 7/16''green (50) FREE SHIPPING ON THIS PRODUCT

Christmas tree plastic light up large twist bulbs Height (overall): 1-3/8'' Stem 1/2'' Diameter 7/16''red (50) FREE SHIPPING ON THIS PRODUCT

Christmas tree plastic light up large twist bulbs Height (overall):1-3/8''
Stem:1/2'' Diameter: 7/16'' assorted (50) FREE SHIPPING ON THIS PRODUCT