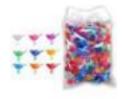

18.99 USD 7.99 USD

Christmas tree plastic light up med. dove green 1/2"x1" 1/8" stem(quant. 100) FREE SHIPPING ON THIS PRODUCT

19.99 USD 10.99 USD

Christmas tree plastic light up medium birds Bulb: 1-1/8" L x 7/16" H Stem: 3/8" L x 3/16" Dia. assorted colors (100) FREE SHIPPING ON THIS PRODUCT