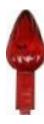

17.99 USD 7.99 USD

Christmas tree plastic light up twist small 1/2'' H x 5/16'' W overall Stem: 3/8'' L x 1/8'' D all purple (100) FREE SHIPPING ON THIS PRODUCT

17.99 USD 7.99 USD

Christmas tree plastic light up twist small 1/2'' H x 5/16'' W overall Stem: 3/8'' L x 1/8'' D all red (100) FREE SHIPPING ON THIS PRODUCT

15.95 USD 11.99 USD

Christmas tree plastic light up twist small 1/2'' H x 5/16'' W overall Stem: 3/8'' L x 1/8'' D all red (144) FREE SHIPPING ON THIS PRODUCT

17.99 USD 12.99 USD

Christmas tree plastic light up twist small 1/2'' H x 5/16'' W overall Stem: 3/8'' L x 1/8'' D assorted colors (100) quantity FREE SHIPPING ON THIS PRODUCT