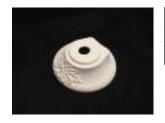

5.99 USD 3.99 USD

Replacement for Christmas tree large Base unpainted bisque by itself bottom 6 3/4"w opening at bottom of tree of 3 5/8 "

22.40 USD 17.99 USD

Replacement for Christmas tree medium Base unpainted bisque by itself bottom 5 1/8"w opening at bottom of tree of 2 7/8 "