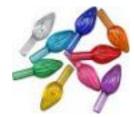

18.99 USD 10.99 USD

Christmas tree plastic light up large swirls 1" 1/8" stems assorted colors(100) FREE SHIPPING ON THIS PRODUCT

Christmas tree plastic light up large twist bulbs Height (overall): 1-3/8'' Stem 1/2'' Diameter 7/16''clear (50) FREE SHIPPING ON THIS PRODUCT

21.76 USD 13.95 USD

Christmas tree plastic light up mini twists 1'' H x 3/16'' W 1/16" stem (200) assorted colors FREE SHIPPING ON THIS PRODUCT

15.99 USD 10.99 USD

Christmas tree plastic light up snowmen, mice, Santas, angels, bells & Doves variety medium 1/8" stem 1 1/4" h (100) FREE SHIPPING ON THIS PRODUCT