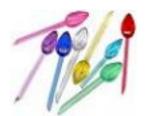

17.99 USD 15.95 USD

Christmas tree plastic light up med. bow plastic bulbs 1" W x 1" H bulb with 3/8" L x 3/16" Dia. stem (72) asst. colors FREE SHIPPING ON THIS PRODUCT

Christmas tree plastic light up med. butterfly ALL RED only (quant. 75) stem 1/8" 1"w 5/8"h