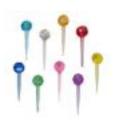

Christmas tree plastic light up large candle blossom assorted colors 3/4" d 1"h (100) FREE SHIPPING ON THIS PRODUCT

19.95 USD 14.95 USD

Christmas tree plastic light up large pin lights 1/4" diameter, 1" total length 1/16" stem (200) FREE SHIPPING ON THIS PRODUCT