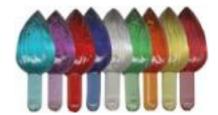

Christmas tree plastic light up tglobes medium assorted colors Quantity: 72 per package Bulb Size: 1/2" Dia. Stem Size: 1/2" L x 3/16" Dia. FREE SHIPPING ON THIS PRODUCT

19.95 USD 14.95 USD

Christmas tree plastic light up twist med 1'' L x 3/8'' W overall Stem: 3/8'' L x 3/16'' Dia. all blue (100) FREE SHIPPING ON THIS PRODUCT

19.95 USD 13.99 USD

Christmas tree plastic light up twist med 1'' L x 3/8'' W overall Stem: 3/8'' L x 3/16'' Dia.(100) quantity assorted colors FREE SHIPPING ON THIS PRODUCT

19 95 USD 13 99 USD

Christmas tree plastic light up twist med 1'' L x 3/8'' W overall Stem: 3/8'' L x 3/16'' Dia.all red (100) FREE SHIPPING ON THIS PRODUCT

19.95 USD 13.99 USD

Christmas tree plastic light up twist med 1'' L x 3/8'' W overall Stem: 3/8'' L x 3/16'' Dia.stem all clear (100) FREE SHIPPING ON THIS PRODUCT

19.95 USD 13.99 USD

Christmas tree plastic light up twist med 1'' L x 3/8'' W overall Stem: 3/8'' L x 3/16'' Dia.all green (144) FREE SHIPPING ON THIS PRODUCT

21.99 USD 13.99 USD

Christmas tree plastic light up twist med1'' L x 3/8'' W overall Stem: 3/8'' L x 3/16'' Dia.all green (100) FREE SHIPPING ON THIS PRODUCT

19.95 USD 13.99 USD

Christmas tree plastic light up twist small 1/2'' H x 5/16'' W overall Stem: 3/8'' L x 1/8'' D all aqua (100) FREE SHIPPING ON THIS PRODUCT