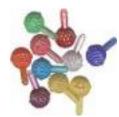

Christmas tree plastic light up large candle blossom assorted colors 3/4" d 1"h (100) FREE SHIPPING ON THIS PRODUCT

19.95 USD 14.95 USD

Christmas tree plastic light up large pin lights 1/4" diameter, 1" total length 1/16" stem (200) FREE SHIPPING ON THIS PRODUCT