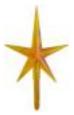

<del>19.77 USD</del> 14.99 USD

Replacement for Christmas tree small Base unpainted bisque by itself bottom 2 1/4"w opening at bottom of tree of 2 5/8"

17.99 USD 11.99 USD

Star gold Measures 2-7/8" H. 1 7/8" W stem Dia. 1/4" 2 pack FREE SHIPPING ON THIS PRODUCT 11.99 USD

9.99 USD 7.49 USD

Stars medium for top of tree red,green & pack 1-3/4" W 1/8" stem FREE SHIPPING ON THIS PRODUCT

8.55 USD 6.49 USD

Stars medium plastic top of tree aurora gold 2.75"h 1.75"w base 1/8"stem 2 pack FREE SHIPPING ON THIS PRODUCT