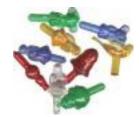

48.95 USD 39.50 USD

Christmas tree plastic light up duck tree lights med. assorted colors 1-1/8" H. x 3/4" W 1/8" stem (100) FREE SHIPPING ON THIS PRODUCT

19.95 USD 14.95 USD

Christmas tree plastic light up holly all red with white buds quantity:100 per package Bulb Size:1" square Stem Size:1/2" L x 3/16" Dia. FREE SHIPPING ON THIS PRODUCT