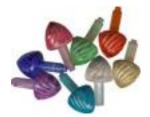

18.99 USD 10.99 USD

Christmas tree plastic light up large swirls 1" 1/8" stems assorted colors(100) FREE SHIPPING ON THIS PRODUCT

Christmas tree plastic light up large twist bulbs Height (overall): 1-3/8'' Stem 1/2'' Diameter 7/16''clear (50) FREE SHIPPING ON THIS PRODUCT

Christmas tree plastic light up large twist bulbs Height (overall): 1-3/8'' Stem 1/2'' Diameter 7/16''blue (50) FREE SHIPPING ON THIS PRODUCT

Christmas tree plastic light up large twist bulbs Height (overall): 1-3/8'' Stem 1/2'' Diameter 7/16''green (50) FREE SHIPPING ON THIS PRODUCT

Christmas tree plastic light up large twist bulbs Height (overall): 1-3/8'' Stem 1/2'' Diameter 7/16''red (50) FREE SHIPPING ON THIS PRODUCT

Christmas tree plastic light up large twist bulbs Height (overall):1-3/8''
Stem:1/2'' Diameter: 7/16'' assorted (50) FREE SHIPPING ON THIS PRODUCT