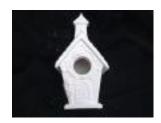

18.99 USD

LARGE HOUSES/VILLAGES NONFIRED PLASTERCRAFT USE ACRYLIC PAINTS & amp; SPRAY/ BRUSH ON GLAZE CHURCH BIRD HOUSE 9.5"H 4.5"W

18.99 USD 15.99 USD

LARGE HOUSES/VILLAGES NONFIRED PLASTERCRAFT USE ACRYLIC PAINTS & amp; SPRAY/ BRUSH ON GLAZE COTTAGE 2 6" W